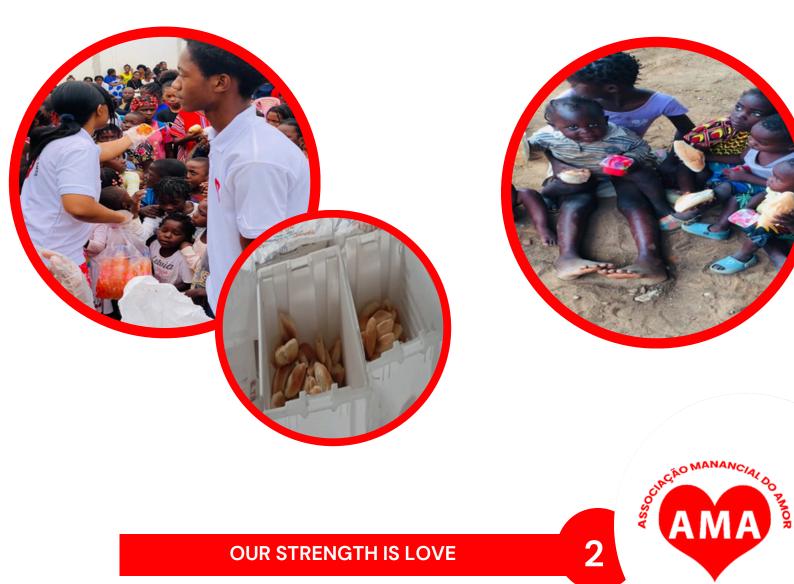

## THE BALLOON OF LOVE AND SOLIDARITY – SINCE 2013

It consists of providing snacks every Saturday for children from some peripheral communities of Luanda such as (Zango, Mundial, B. Bié, B. Salinas, Rocha Pinto, Zona Verde etc.). Since 2013, our action has benefited around 20 thousand children.

As of January 2025, in addition to our activities in the various communities, we open the doors of the AMA headquarters on Saturdays to offer snacks to the children of our community. We've been serving around 500 children at the headquarters and 2,000 children in the other communities through our field team.

The snacks consist of hot soup, milk, bread, juice and porridge for the younger children. We also dedicate a section to birthday children, offering a special snack.