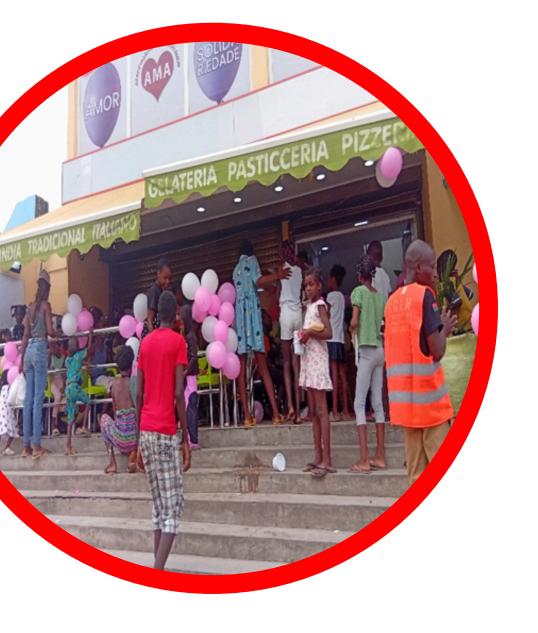

## THE BALLOON OF LOVE AND SOLIDARITY – SINCE 2013

It consists of providing snacks every Saturday for children from some peripheral communities of Luanda such as (Zango, Mundial, B. Bié, B. Salinas, Rocha Pinto, Zona Verde etc.). Since 2013, our action has benefited around 20 thousand children.

As of January 2025, in addition to our activities in the various communities, we open the doors of the AMA headquarters on Saturdays to offer snacks to the children of our community. We've been serving around 500 children at the headquarters and 2,000 children in the other communities through our field team.

The snacks consist of hot soup, milk, bread, juice and porridge for the younger children. We also dedicate a section to birthday children, offering a special snack.