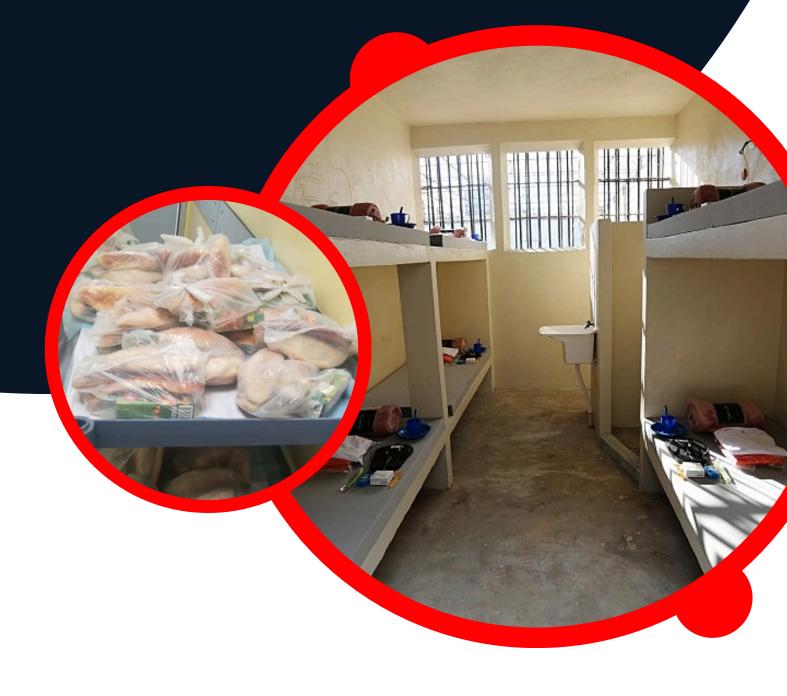

## PRISON Project

#### **PRISON PROJECT - SINCE 2015**

This project consists of donating daily bread to the inmates of the women's penitentiary in one of Luanda's prisons.

Over Christmas we also celebrate with them, giving them a hot meal and making them feel our love on family day.

PENITENTIARY SERVICE AND MANANCIAL DO AMOR ASSOCIATION SIGN COOPERATION PROTOCOL.

14