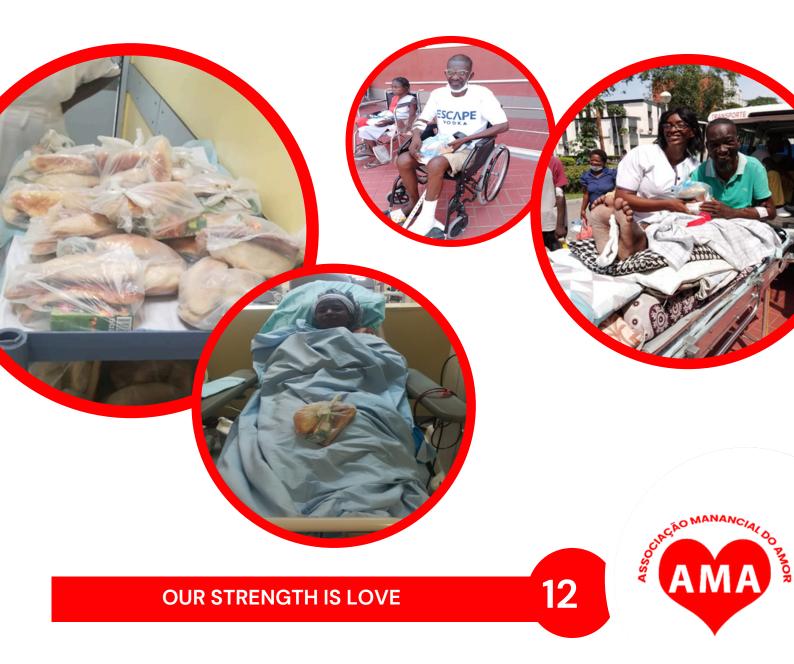

## HOSPITAL Project

#### HOSPITAL PROJECT – SINCE 2019

It consists of donating daily bread to patients in need undergoing haemodialysis treatment. Snacks are distributed to patients after treatment, in order to help with the diet of patients who, for various reasons, face social difficulties.

Our cooperation is developed with the support of the hospital's social sector.

We donate 400 loaves of bread daily, from January to December, for patients.

## CHRISTMAS CELEBRATION WITH PATIENTS

At Christmas, we provide a hot meal for Christmas celebration, thus demonstrating our love.

13