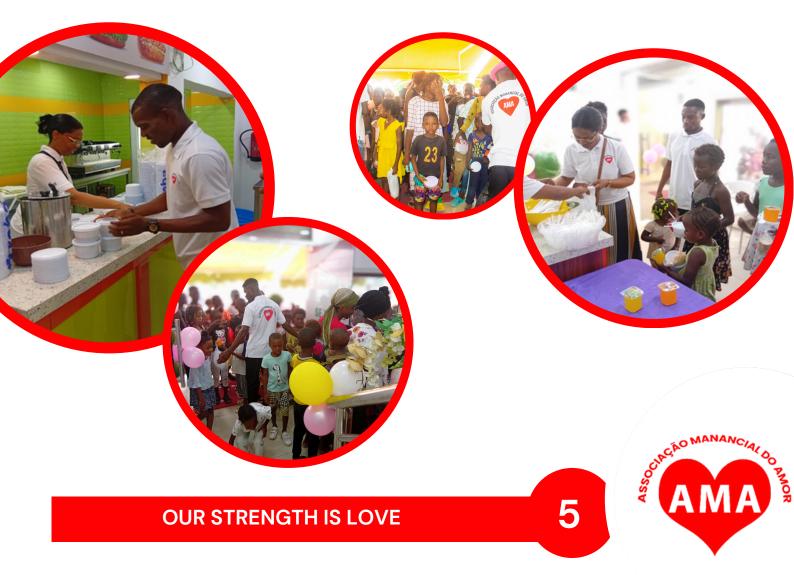

As of January 2025, in addition to our activities in the various communities, we open the doors of the AMA headquarters on Saturdays to offer snacks to the children of our community. We've been serving around 500 children at the headquarters and 2,000 children in the other communities through our field team.

The snacks consist of hot soup, milk, bread, juice and porridge for the younger children. We also dedicate a section to birthday children, offering a special snack.

#### ACTIVITIES ORGANISED AT THE AMA HEADQUARTERS ON SATURDAYS