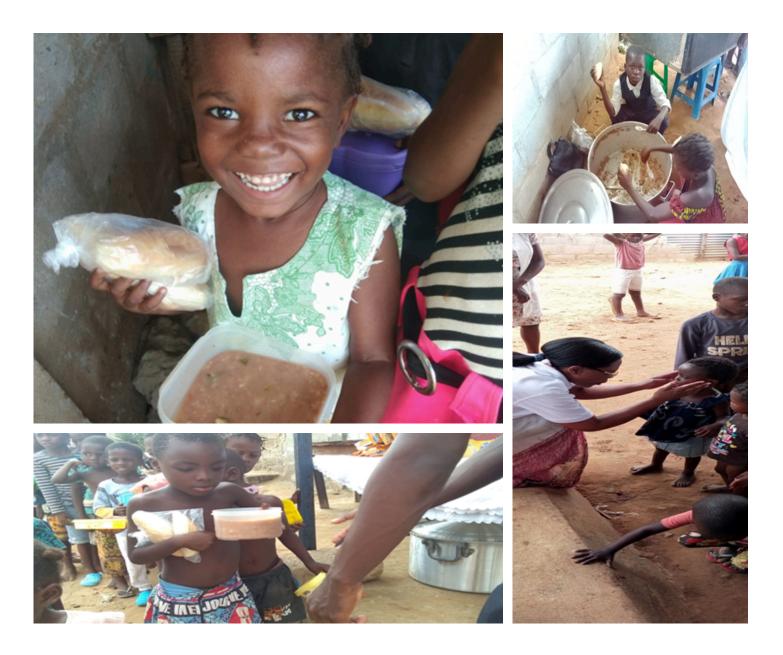

## THE BALLOON OF LOVE AND SOLIDARITY – SINCE 2013

It consists of providing snacks every Saturday for children from some peripheral communities of Luanda such as (Zango, Mundial, B. Bié, B. Salinas, Rocha Pinto, Zona Verde etc.). Since 2013, our action has benefited around 20 thousand children.

As of January 2025, in addition to our activities in the various communities, we open the doors of the AMA headquarters on Saturdays to offer snacks to the children of our community. We've been serving around 500 children at the headquarters and 2,000 children in the other communities through our field team.

The snacks consist of hot soup, milk, bread, juice and porridge for the younger children. We also dedicate a section to birthday children, offering a special snack.