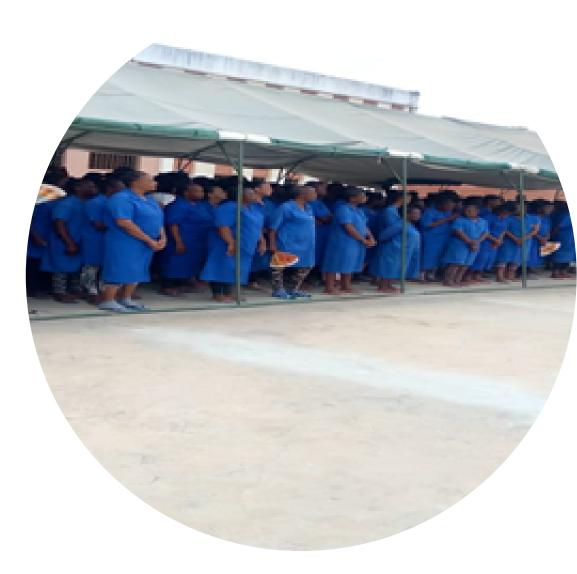

#### LOCATION: BIÉ NEIGHBOURHOOD COMMUNITY GIVING FOR LOVE

**BIÉ NEIGHBOURHOOD** 

9

The arrival of the Balloon of Love and Solidarity team moves the communities every Saturday morning, under the sun, we try to bring refreshments to the children.

The women of the communities have offered support in solidarity actions, making themselves available to help in the process of distributing snacks and organizing the children. This beautiful gesture has been gratifying and motivating for us.