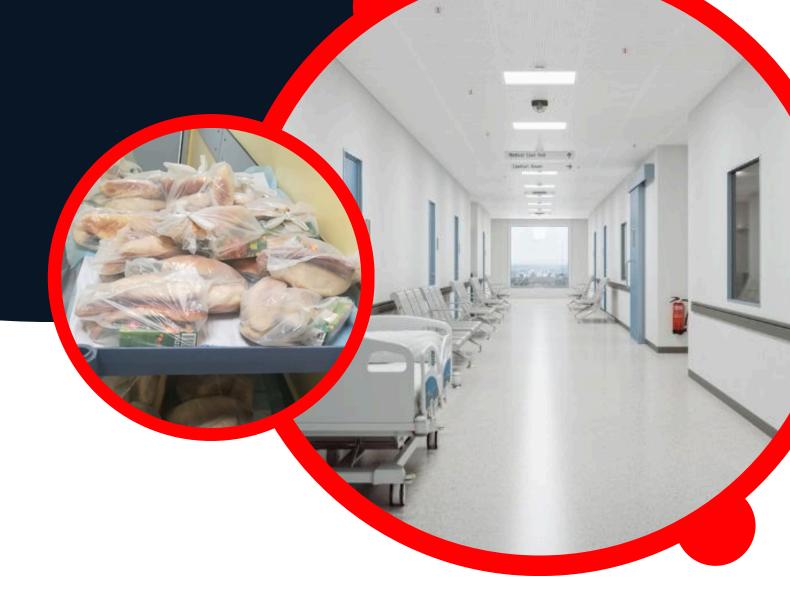

## HOSPITAL Project

#### HOSPITAL PROJECT – SINCE 2019

It consists of donating daily bread to patients in need undergoing haemodialysis treatment. Snacks are distributed to patients after treatment, in order to help with the diet of patients who, for various reasons, face social difficulties.

Our cooperation is developed with the support of the hospital's social sector.

We donate 400 loaves of bread daily, from January to December, for patients.