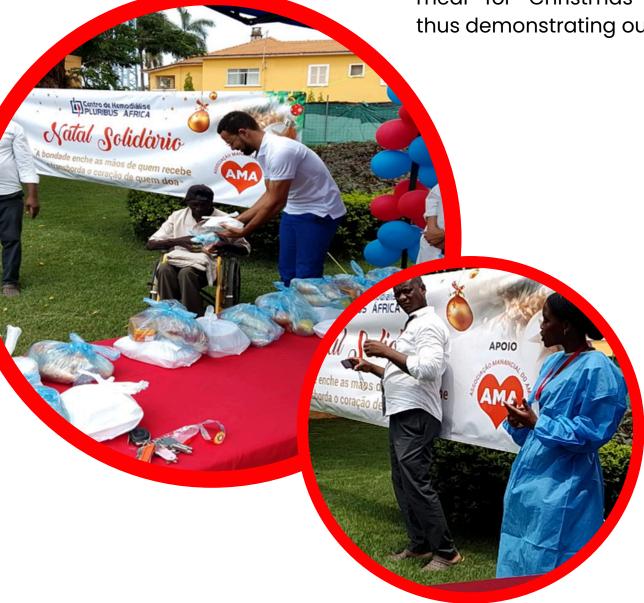

## CHRISTMAS CELEBRATION WITH PATIENTS

At Christmas, we provide a hot meal for Christmas celebration, thus demonstrating our love.

13