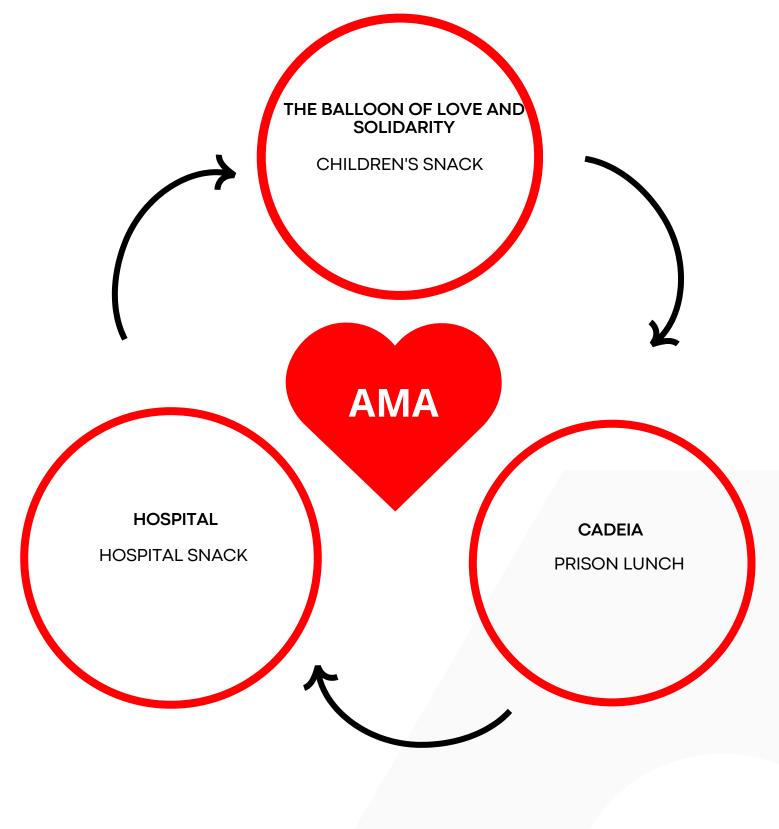

With the proceeds from the sale of bread, we buy other products for donations, such as juice, milk, porridge and others.

Solidarity actions are implemented through social cooperation protocols with some institutions (prison, hospital and communities).

These actions are implemented through the following social projects:

## THE BALLOON OF LOVE AND SOLIDARITY – SINCE 2013

It consists of providing snacks every Saturday for children from some peripheral communities of Luanda such as (Zango, Mundial, B. Bié, B. Salinas, Rocha Pinto, Zona Verde etc.). Since 2013, our action has benefited around 20 thousand children.

#### HOSPITAL PROJECT – SINCE 2019

It consists of donating daily bread to patients in need undergoing haemodialysis treatment. Snacks are distributed to patients after treatment, in order to help with the diet of patients who, for various reasons, face social difficulties.

#### **PRISON PROJECT - SINCE 2015**

This project consists of donating daily bread to the inmates of the women's penitentiary in one of Luanda's prisons.

Over Christmas we also celebrate with them, giving them a hot meal and making them feel our love on family day.