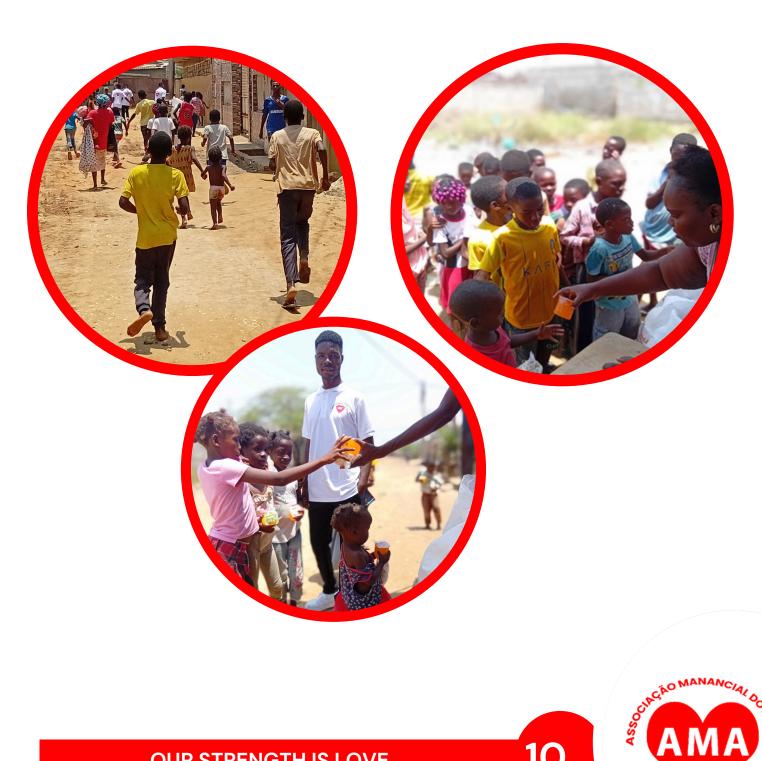

#### LOCATION: BIÉ NEIGHBOURHOOD COMMUNITY GIVING FOR LOVE

**BIÉ NEIGHBOURHOOD** 

9

The arrival of the Balloon of Love and Solidarity team moves the communities every Saturday morning, under the sun, we try to bring refreshments to the children.

The women of the communities have offered support in solidarity actions, making themselves available to help in the process of distributing snacks and organizing the children. This beautiful gesture has been gratifying and motivating for us.