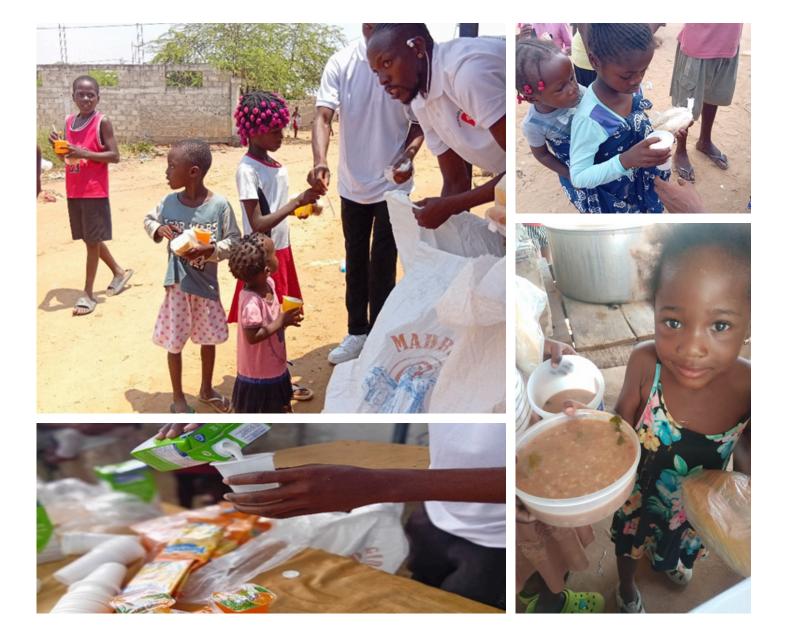

## THE BALLOON OF LOVE AND SOLIDARITY – SINCE 2013

It consists of providing snacks every Saturday for children from some peripheral communities of Luanda such as (Zango, Mundial, B. Bié, B. Salinas, Rocha Pinto, Zona Verde etc.). Since 2013, our action has benefited around 20 thousand children.

As of January 2025, in addition to our activities in the various communities, we open the doors of the AMA headquarters on Saturdays to offer snacks to the children of our community. We've been serving around 500 children at the headquarters and 2,000 children in the other communities through our field team.

The snacks consist of hot soup, milk, bread, juice and porridge for the younger children. We also dedicate a section to birthday children, offering a special snack.