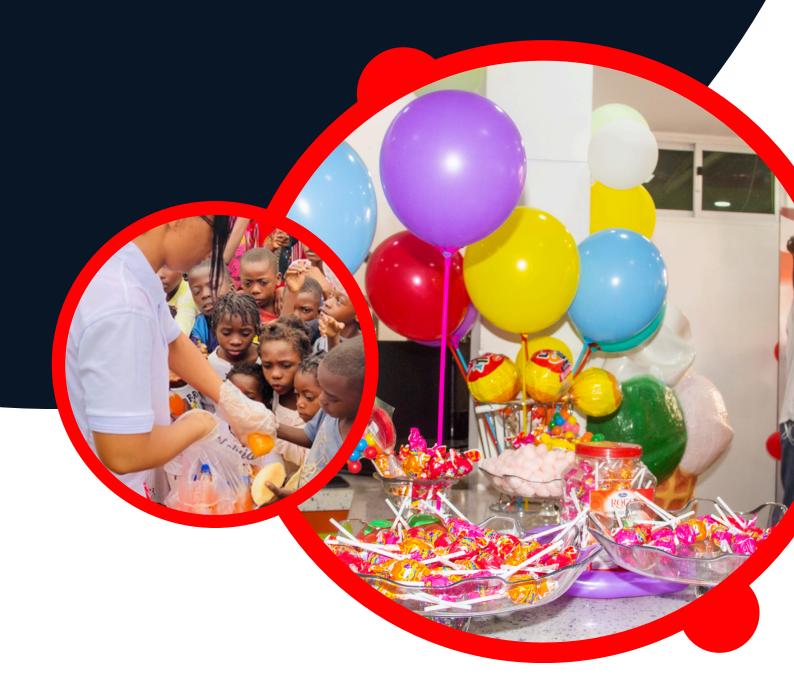

### PROJECT DESCRIPTION: THE BALLOON OF LOVE AND SOLIDARITY

## THE BALLOON OF LOVE AND SOLIDARITY – SINCE 2013

It consists of providing snacks every Saturday for children from some peripheral communities of Luanda such as (Zango, Mundial, B. Bié, B. Salinas, Rocha Pinto, Zona Verde etc.). Since 2013, our action has benefited around 20 thousand children.

The snacks consist of hot soup, milk, bread, juice and porridge for the younger children. We also dedicate a section to birthday children, offering a special snack.