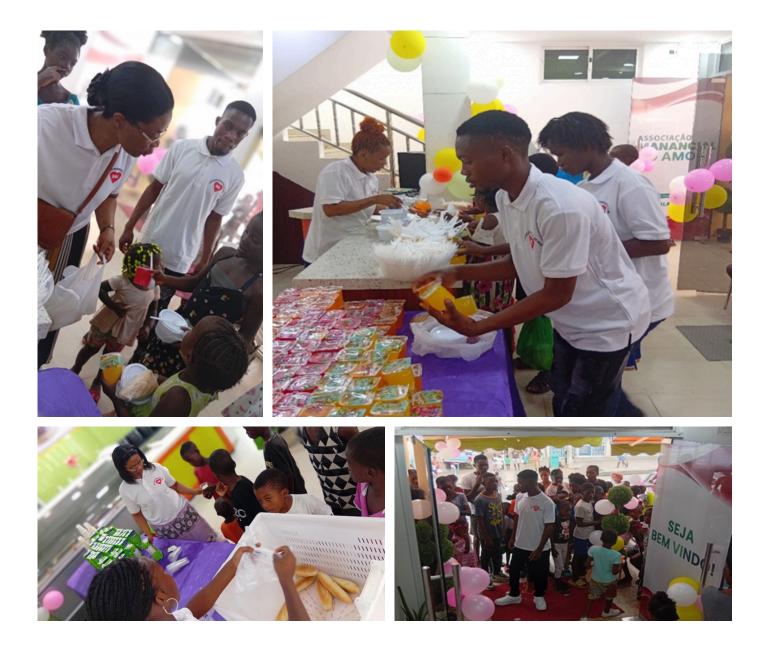

## DISTRIBUTION OF SNACKS IN THE COMMUNITIES ON SATURDAYS

#### LOCATION: SÁLINAS COMMUNITY

**BAIRRO SÁLINAS** 

#### LOCATION: BIÉ NEIGHBOURHOOD COMMUNITY GIVING FOR LOVE

**BIÉ NEIGHBOURHOOD** 

9

The arrival of the Balloon of Love and Solidarity team moves the communities every Saturday morning, under the sun, we try to bring refreshments to the children.

The women of the communities have offered support in solidarity actions, making themselves available to help in the process of distributing snacks and organizing the children. This beautiful gesture has been gratifying and motivating for us.