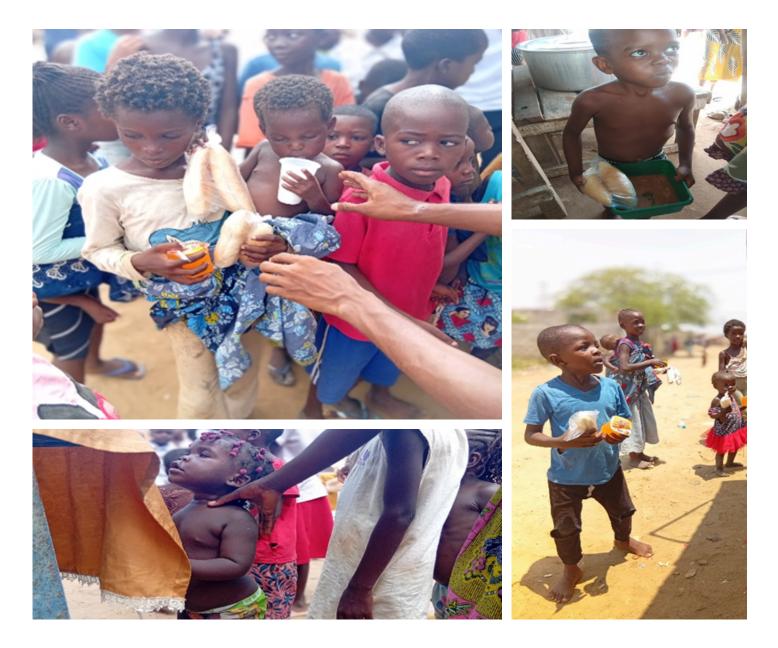

## THE BALLOON OF LOVE AND SOLIDARITY – SINCE 2013

It consists of providing snacks every Saturday for children from some peripheral communities of Luanda such as (Zango, Mundial, B. Bié, B. Salinas, Rocha Pinto, Zona Verde etc.). Since 2013, our action has benefited around 20 thousand children.

As of January 2025, in addition to our activities in the various communities, we open the doors of the AMA headquarters on Saturdays to offer snacks to the children of our community. We've been serving around 500 children at the headquarters and 2,000 children in the other communities through our field team.

The snacks consist of hot soup, milk, bread, juice and porridge for the younger children. We also dedicate a section to birthday children, offering a special snack.